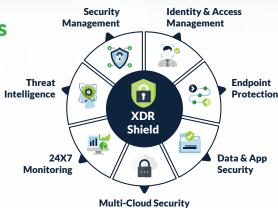

# Fortify Your Digital Estate with XDR Shield

Long View has earned various Microsoft distinctions for its excellence in security support, establishing itself as a top-notch authority in the field. Our XDR Shield service transforms security, offering efficient solutions to improve clients' security position and fight cyber-attacks effectively with:

# END TO END DEFENSE

Apply a turnkey approach that coordinates protection, detection, investigation, and response across users, endpoints, email, data, and apps.

# INDUSTRY LEADING SOLUTIONS

Benefit from industry-leading 24x7 Security Operations Center (SOC), Security Information and Event Management (SIEM), and XDR solutions.

#### FIELD PROVEN EXPERTISE

Leverage Long View's field-proven people, processes, threat intelligence, analytics, and proprietary security IP for total security management.